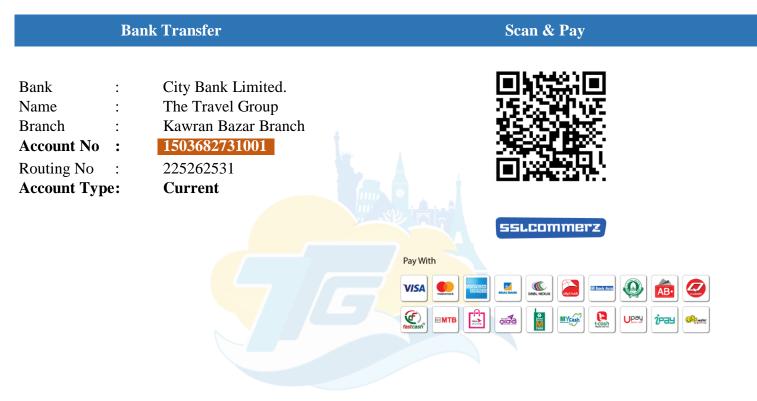

### How To Make The Payment For Package Booking?

The advance amount for the package booking can be paid through online transactions like:

- Cash Deposit in our Bank Accounts.
- Mobile Banking Payments through applications like Bkash, Nagad, Rocket etc.
- > Credit or Debit Card payments through our payment gateway links.