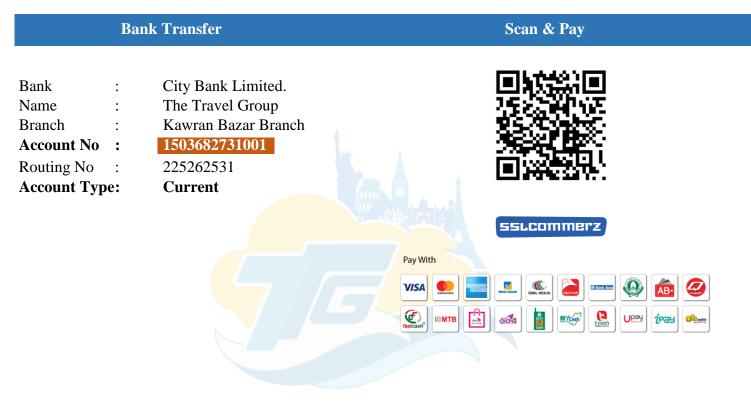

#### How To Make The Payment For Package Booking?

The advance amount for the package booking can be paid through online transactions like:

- Cash Deposit in our Bank Accounts.
- Mobile Banking Payments through applications like Bkash, Nagad, Rocket etc.
- > Credit or Debit Card payments through our payment gateway links.