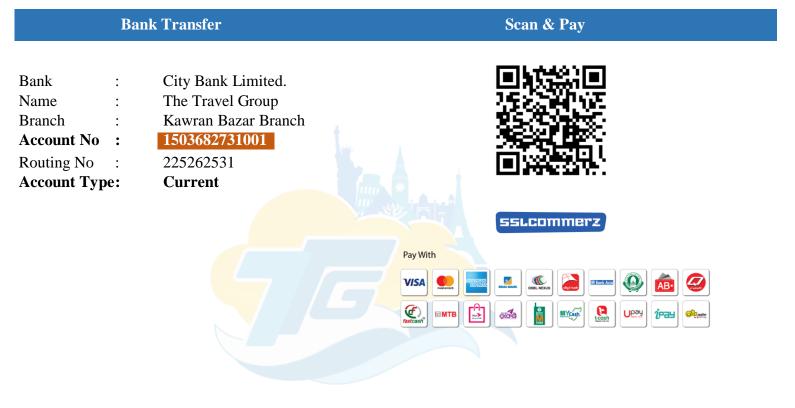

## How To Make The Payment For Package Booking?

The advance amount for the package booking can be paid through online transactions like:

- Cash Deposit in our Bank Accounts.
- Mobile Banking Payments through applications like Bkash, Nagad, Rocket etc.
- > Credit or Debit Card payments through our payment gateway links.