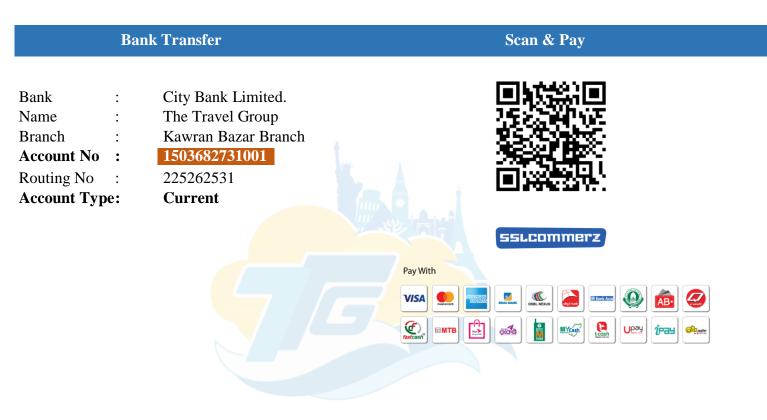

## How To Make The Payment For Package Booking?

The advance amount for the package booking can be paid through online transactions like:

- Cash Deposit in our Bank Accounts.
- > Mobile Banking Payments through applications like Bkash, Nagad, Rocket etc.
- > Credit or Debit Card payments through our payment gateway links.